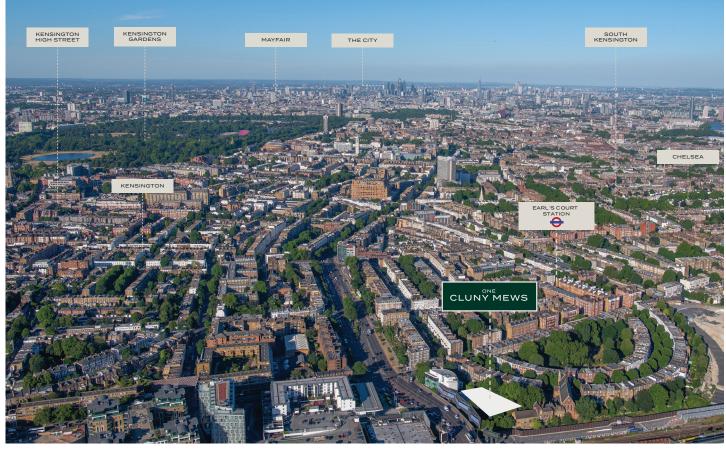

## ONE S .

SALBOY

- Developer: Build by: Local Authority:
- Tenure: Est. Completion: Service Charge: Ground Rent: Full Address:

Salboy DOMIS Construction Royal Borough of Kensington and Chelsea 999 Year Leasehold Q1 2023 Est. £3.4 sq.ft 0.1% of Purchase Price Cluny Mews, London SW5